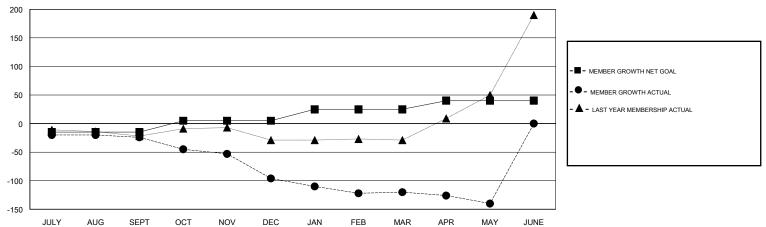

# GOALS AND ACTUAL MEMBERS CUMULATIVE

| DROPPED CLUBS: 1  DROPPED MEMBERS |     | 19 CLUBS OF 45 ADDED 1 OR MORE<br>NEW MEMBERS | GENDER DISTRIBUTION  MALE 508 (56.19%)  FEMALE 396 (43.81%)  Women Percentage Fiscal Year Goal: 43% |     |
|-----------------------------------|-----|-----------------------------------------------|-----------------------------------------------------------------------------------------------------|-----|
| DECEASED                          | 3   | CLICK HERE FOR CUMULATIVE                     | TOTAL FAMILY UNIT MEMBERS                                                                           | 126 |
| CLUB CANCELLED                    | 20  | MEMBERSHIP DATA                               |                                                                                                     | 07  |
| OTHER                             | 171 |                                               | FAMILY MEMBERS PAYING HALF DUES                                                                     | 67  |
| TOTAL                             | 194 |                                               |                                                                                                     |     |

# **LOCATION MACEDONIA (FYROM)**

GMT CA

| Clubs         |               |           |               | Members               |                           |                         |                                              |
|---------------|---------------|-----------|---------------|-----------------------|---------------------------|-------------------------|----------------------------------------------|
|               | RESULTS FOR   | 2017-2018 |               | RESULTS FOR 2017-2018 |                           |                         |                                              |
| QUARTER       | NEW CLUB GOAL | NEW CLUBS | DROPPED CLUBS | QUARTER               | MEMBER GROWTH NET<br>GOAL | MEMBER GROWTH<br>ACTUAL | DROPPED MEMBERS ACTUAL (including transfers) |
| JULY/AUG/SEPT | 0             | 0         | 0             | JULY/AUG/SEPT         | -15                       | 4                       | 26                                           |
| OCT/NOV/DEC   | 1             | 1         | 0             | OCT/NOV/DEC           | 20                        | 26                      | 98                                           |
| JAN/FEB/MAR   | 1             | 0         | 1             | JAN/FEB/MAR           | 20                        | 24                      | 39                                           |
| APR/MAY/JUNE  | 1             | 0         | 0             | APR/MAY/JUNE          | 15                        | 11                      | 31                                           |