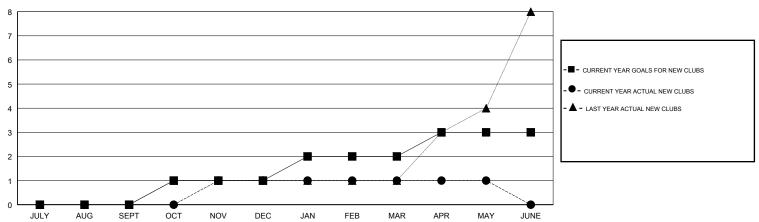

### GOALS AND ACTUAL NEW CLUBS CUMULATIVE

# **LOCATION MACEDONIA (FYROM)**

GMT CA

| Clubs         |               |           |               | Members               |                           |                         |                                              |
|---------------|---------------|-----------|---------------|-----------------------|---------------------------|-------------------------|----------------------------------------------|
|               | RESULTS FOR   | 2017-2018 |               | RESULTS FOR 2017-2018 |                           |                         |                                              |
| QUARTER       | NEW CLUB GOAL | NEW CLUBS | DROPPED CLUBS | QUARTER               | MEMBER GROWTH NET<br>GOAL | MEMBER GROWTH<br>ACTUAL | DROPPED MEMBERS ACTUAL (including transfers) |
| JULY/AUG/SEPT | 0             | 0         | 0             | JULY/AUG/SEPT         | -15                       | 4                       | 26                                           |
| OCT/NOV/DEC   | 1             | 1         | 0             | OCT/NOV/DEC           | 20                        | 26                      | 98                                           |
| JAN/FEB/MAR   | 1             | 0         | 1             | JAN/FEB/MAR           | 20                        | 24                      | 39                                           |
| APR/MAY/JUNE  | 1             | 0         | 0             | APR/MAY/JUNE          | 15                        | 11                      | 31                                           |